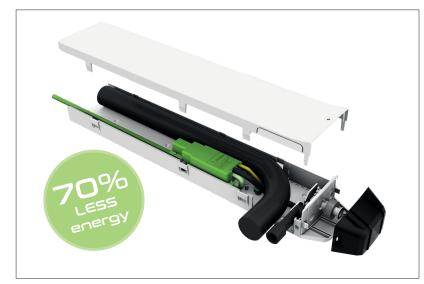

#### WHISPA-Q-TRUNK

The WHISPA-Q-TRUNK is an industry first stand-alone pump in trunking for the future. Designed to provide ultra-quiet running utilising the new DC DIAPHRAGM PUMP TECHNOLOGY along with a stylish sleek ultra-cool design . This new pump offers easy installation and hassle free maintenance, whilst dramatically cutting running costs. A true silent, gentle giant that doesn't cost the earth.

### THE PACKAGE

- Pump and trunking
- Ceiling rosette
- · Anti-syphon valve
- Hose connector
- Silicone hose
- Complete fixings accessories
- 400mm extra trunking