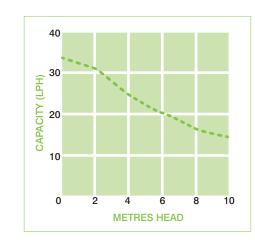

## RELATED PRODUCTS

- Braided hose
- S&V adaptor
- Squeezy fit

DECIBEL RATING 21 dB(A)

| Section            | Specification               | Section             | Specification                      |
|--------------------|-----------------------------|---------------------|------------------------------------|
| Capacity of AC     | Up to 16kw / 54,000Btu/h    | Available fluid     | Condensate of 1~40°C               |
| Power supply       | 220V 50/60Hz / 120V 50/60Hz | Dry running         | Not advised                        |
| Power consumption  | 2.5W                        | Intermittant rating | 3 minutes                          |
| Max discharge head | 8m                          | Safety switch       | Max 3 amp                          |
| Max flow rate      | 33L/h at zero meter         | Pump size (mm)      | 106(W) x 52(H) x 550(L) + (400(L)) |
| Outlet size        | 1⁄4" (6mm)                  | Weight              | 1.2kg                              |